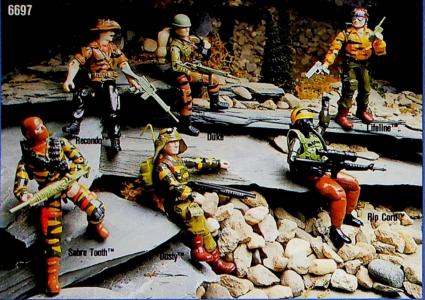

### 6697 TIGER FORCE™ SNEWS FIGURE ASSTS. Ages: 5 & Up

This six-man combat team can conduct surprise attacks on unsuspecting enemy troops with the force of a tiger! Each figure comes with advanced combat accessories, unique Tiger Force camou-flage, an exciting dossier file card and features the famous G.I. Joe swivel-arm battle grip! TV

PK: 48