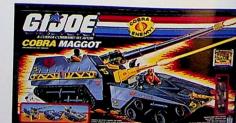

▼K: 6

Ages: 5 & Up
Three vehicles in one! Maggot is Cobra's finest battlefield obliterator! It features a long-range gun emplacement, mobile command vehicle, revolving gun turret, positionable armaments and removable engine cover! Includes Cobra driver W.O.R.M.S.\*\*!

Other figures sold separately.

TV

PK: 6