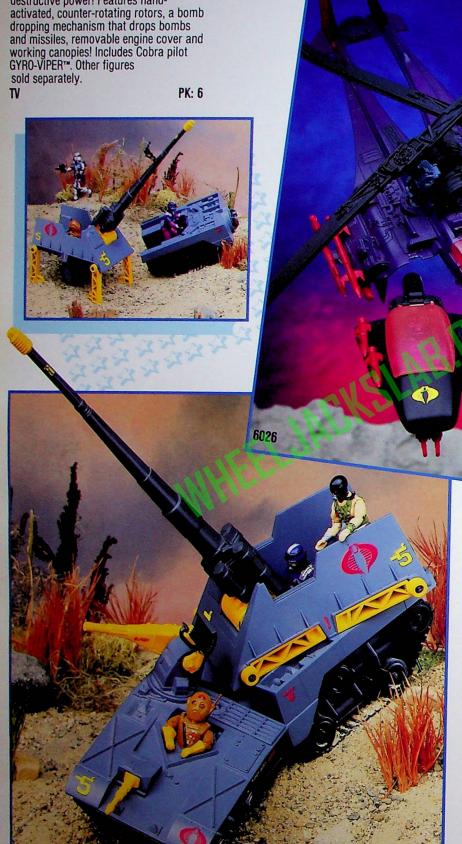

ge iri ile 01 US

ui hi ta

6

108

Ages: 5 & Up
The Mamba is a supersonic, twin-rotor attack helicopter with a dual surprise detachable flight pods for double the destructive power! Features handactivated, counter-rotating rotors, a bomb dropping mechanism that drops bombs and missiles, removable engine cover and working canopies! Includes Cobra pilot GYBO-VIPER™. Other figures sold separately.