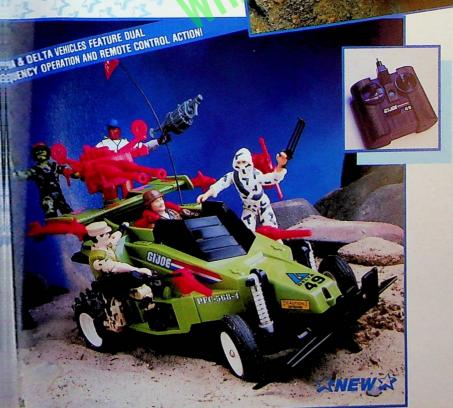

## 6004 G.I.JOE® R/C CROSSFIRE™ Ages: 5 & Up

6032

PK: 4

G.I.Joe's most advanced assault jeep patrols the desert for Cobra™ scout units! This remote controlled attacker comes with a 7-function control module, twinlever joystick, and can be controlled from up to 70 feet! Crossfire also features a crash bumper, louver/cage, positionable twin machine gun, 2 removable rockets, contoured rear wing/spoiler, 2 pivoting machine guns, flexible whip antenna, allterrain tires, independent spring suspension system, recharging jack for Ni-Cad batteries and G.I.Joe driver RUMBLER™. (Recharging unit, 9-volt battery and 6 "AA" batteries sold separately.)