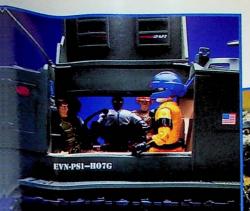

## MARTHOG A.I.F.V.™ ILBIOUS INFANTRY FIGHTING VEHICLE) 55 & UD

arthog storms the beachhead in an bious invasion of Cobra™ Island e undefeatable SGT. SLAUGHTER™ controls! This 9-man personnel features missiles with removable cones, opening side doors and figure schatches, removable engine cover, g machine gun, rolling wheels, mable missile rack and tow hook! PK: 6