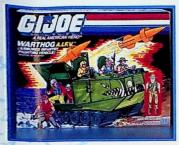

## MARTHOG A.I.F.V.™ ILBIOUS INFANTRY FIGHTING VEHICLE) 55 & UD

arthog storms the beachhead in an bious invasion of Cobra™ Island e undefeatable SGT. SLAUGHTER™ controls! This 9-man personnel features missiles with removable cones, opening side doors and figure schatches, removable engine cover, g machine gun, rolling wheels, mable missile rack and tow hook! PK: 6