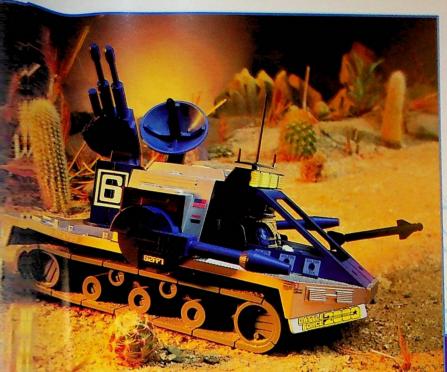

## 6644 SKY SWEEPER™ ANTI-AIRCRAFT TANK

Ages: 5 & Up

Ages: 5 & up
Sky Sweeper's a high powered antiaircraft tank and combat-ready sentry
post! Features a rotating radar dish, two
long-range pretend laser cannons and
rear laser gun. KNOCKDOWN™, Sky
Sweeper driver, sold separately.