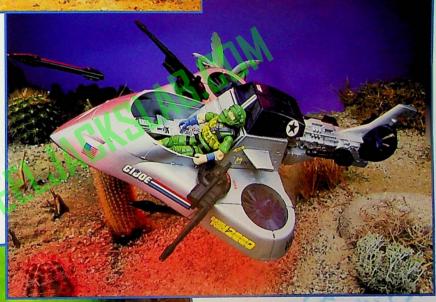

## 66645 VINDICATOR™ HOVERCRAFT

Agges: 5 & Up Visindicator is a battle-ready hovercraft arnd a powerful rocket sled! Includes positionable rear and front pretend laser guuns and radar screen! BLASTER\*, Virindicator pilot, sold separately. TVV