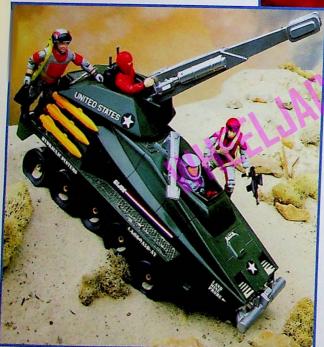

## 6038 G.I.JOE® PERSUADER™

Ages: 5 & Up
G.I. Joe Persuader is quick to repel any
Cobra™ attack with intense bursts of
firepower! This ten-wheeled attack vehicle
has a top-mounted laser cannon, working
suspension, targeting cannons, six
missiles and G.I.Joe driver BACK STOP™.
Other figures sold separately Other figures sold separately.