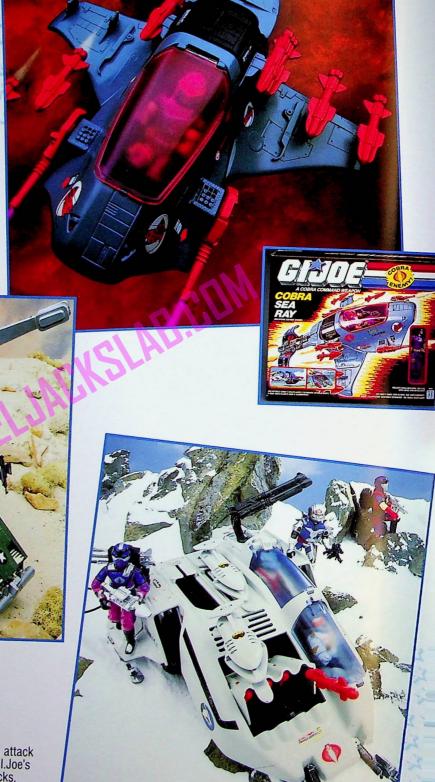

## 6040 COBRA SEA RAYTM

Ages: 5 & Up
The Sea Ray is Cobra's chief underwater
attack and aerial reconnaissance weapon!
When separated, the forward section becomes a heavily armed, manned submarine while the rear quarter turns into a one-man glider! Features detachable, floating front cockpit, opening canopy and removable missiles! Includes Cobra driver SEA SLUGT.

PK: 12

Ages: 5 & Up
The Wolf, Cobra's swift winterized attack vehicle, poses a major threat to G.I.Joe's Arctic forces! Features folding tracks, removable skis, hidden missile rack, two separate cockpits and special ski torpedoes! Includes Cobra driver ICE VIPER™ and carries up to eight figures.

Other figures sold separately.