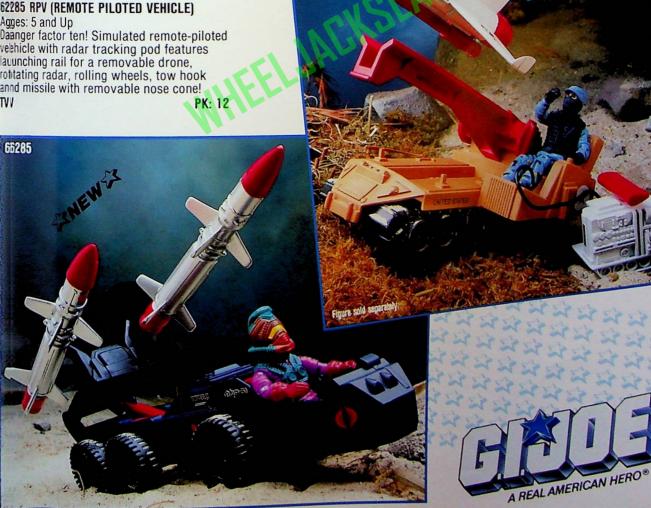

## 62285 RPV (REMOTE PILOTED VEHICLE)

Agges: 5 and Up

Daanger factor ten! Simulated remote-piloted veehicle with radar tracking pod features lauunching rail for a removable drone,

TVV PK: 12

97