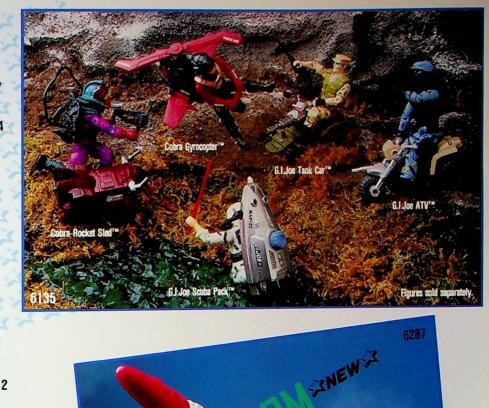

## **61135 VEHICLE PACKS**

Acges: 5 & Up
GLI Joe supporters can launch an all-out
offfensive against Cobra™ positions with
the GLI Joe Tank Car, ATV and Scuba
Pack, or pursue Cobra Star-Vipers as they
skkim the horizon in their Cobra Rocket Skleds and Gyrocopters!