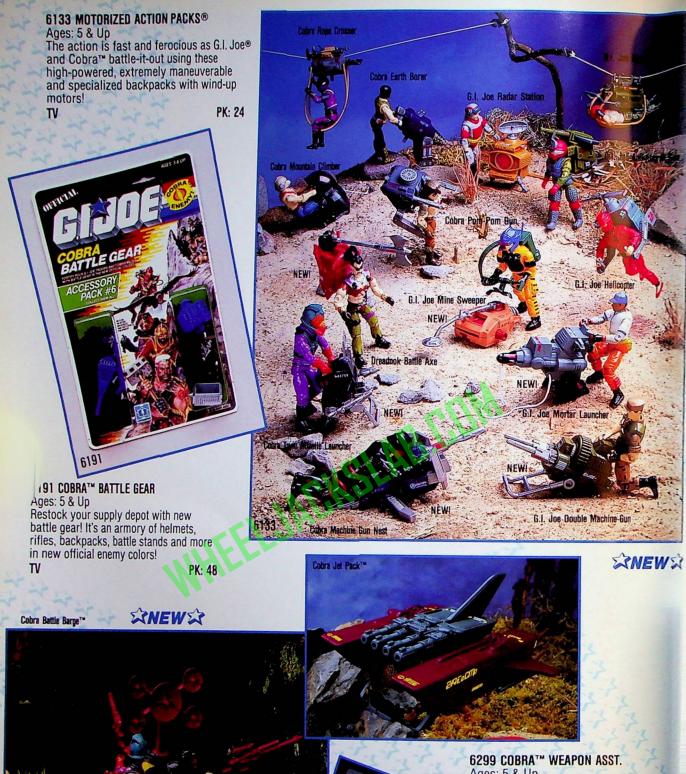

Ages: 5 & Up Battle Barge The Cobra™ Empire's outer harbor defens: will extinguish any G.I. Joe infiltration attempt in seconds! The Battle Barge is a

attempt in seconds! The Battle Barge is a FLOATING strategic gun emplacement featuring pivoting radar and three elevating/pivoting gun control stations!

## Jet Pack

EUR

Cobra™ ascends over G.I. Joes' top-secret encampment and escapes with aerial photos in this exclusive one-man jet pac Attaches to figures for simulated flying play. Features detachable missiles and elevating gun!

PK: S

Asst. includes 36 Battle Barges and 12 Jet Packs.

6299