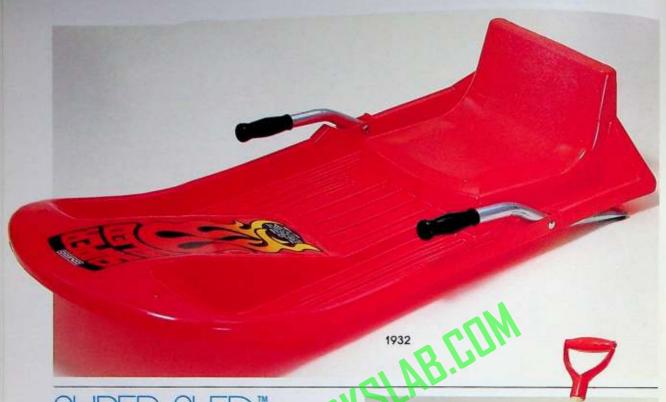

# SUPER SLED"

## 1932

### SUPER SLED™ STEERING TOBOGGAN

Super fun in the snow starts with the SUPER SLED! — the toboggan with hand-grip steering and brake controls, too! Bright red body is constructed of tough polyethylene with "flame" decorations, and features a contoured raised-back seat and a roomy 34" x 17" size. This fast little toboggan is loads of fun, and a full color label calls out the features!

- · Bright red toboggan has hand-grip steering and brakes.
- Measures 34" x 17"; features contour raised-back seat.

Ages 5 to 10

Pack: 6

Weight: 24 lbs.

Oube: 6.81