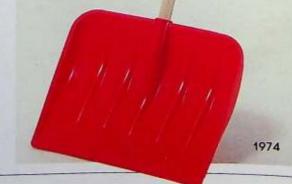

# MOLDED SNOW SHOVEL

#### 1974

### MOLDED SNOW SHOVEL

Now the little ones can help Mom and Dad clear off the sidewalks and steps! Safe, lightweight and durable shovel measures 12" x 10" x 34", with smooth molded construction that means no sharp edges. Made of lasting polyethylene that won't rust — ever!

- Safe, lightweight and durable shovel for the little ones!
- Measures 12" x 10" x 34".

Ages 3 and Up

Pack: 24

Weight: 26 lbs.

Cube: 5.91