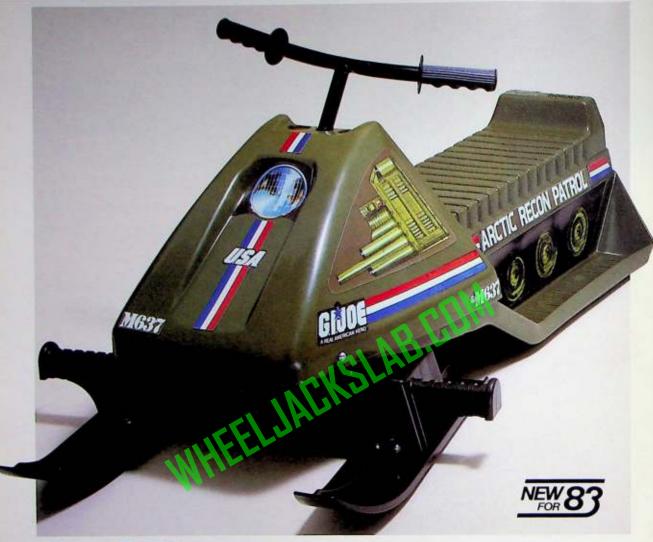

## G.I. JOE™ ARCTIC RECON PATROL™

This is the snowmobile that takes lots of rough action, and loves it! G.I. JOE<sup>TM</sup> decorations, including simulated dash controls, make it exciting for winter adventures on the open terrain. Real snowmobile styling plus hand and foot steering moves the rider around corners and bumps with ease! Sturdy steel handlebars have plastic grips; 38" x 14" size and rugged polyethylene construction make it a winner season after season!

- Rough-tough snowmobile with authentic military decorations.
- Hand and foot steering; sturdy steel handlebars with plastic hand grips; big 38" x 14" size.