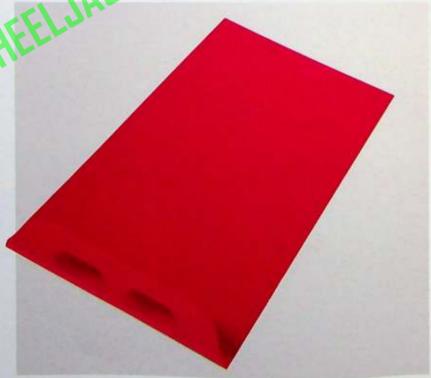

## 1993 SNO JET™ SLIDE-A-BOGGAN

Here's the big boggan for family fun! Bright red Slide-A-Boggan measures 54" x 18", of rugged, lightweight polyethylene for years of fun. Features hand slots for extra control.

- Big red toboggan for family fun measures 54" x 18".
- Lightweight polyethylene construction.

Ages 4 to adult Pack: 24 Weight: 46.5 lbs. Cube: 3.9'