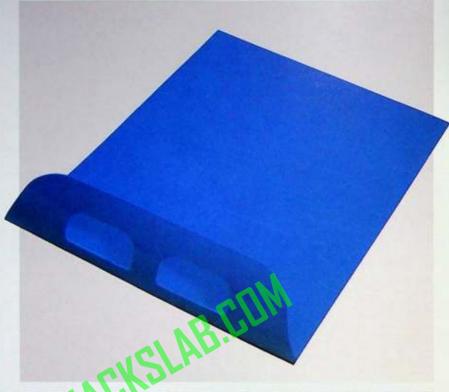

## 1992 SNO JET™ SLIDE-A-BOGGAN

Get ready for fast action in the snow! This bright blue 36" x 18" polyethylene boggan is lightweight yet rugged, and features two hand slots for control.

- Lightweight yet rugged polyethylene construction.
- Measures 36" x 18".
- · Has two hand slots for control.

Ages 4 to adult Pack: 48 Weight: 55.3 lbs. Cube: 6.7'