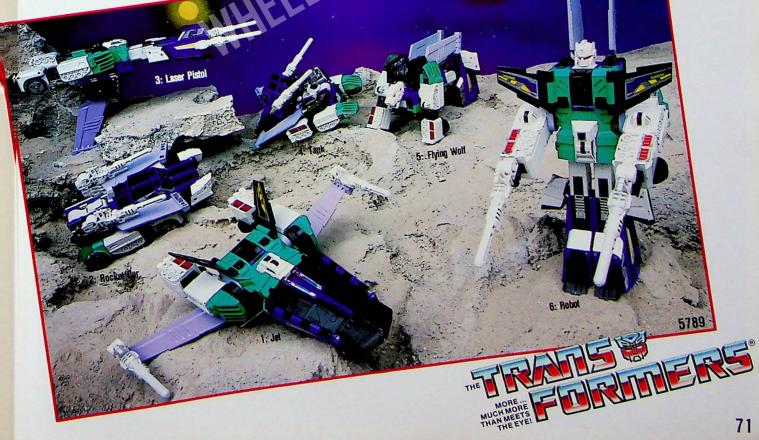

## 7819 THE TRANSFORMERS® EC:EPTICON® SIXSHOT™

ges: 9 to adult be ultimate challenge! Sixshot, the eccepticon sixchanger, uses his six eviastating modes to smash his utobot® enemies. He changes from a turistically-styled jet... to rocket ir ... to flying wolf ... to tank ... to seer pistol ... to robot and back again! PK: 6