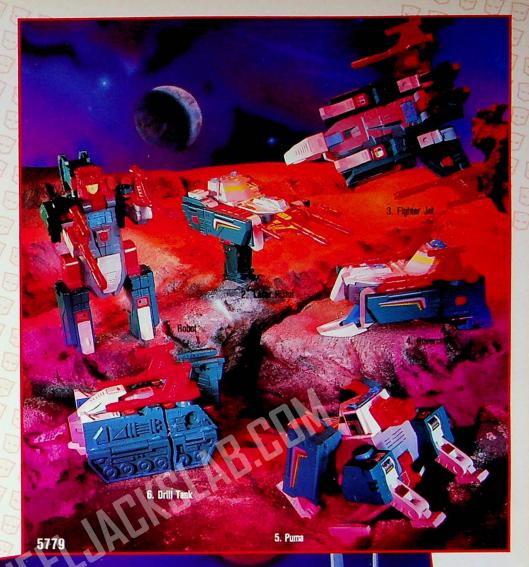

## **79 THE TRANSFORMERS®** NEW

TOBOT ® SIX-CHANGER es: 6 & Up s six times as deadly! This devastating bot has six different modes to choose m. He changes from puma to laser tool to fighter jet to drill tank to robot to vercraft and back again! Also includes tachable weapons and accessories.