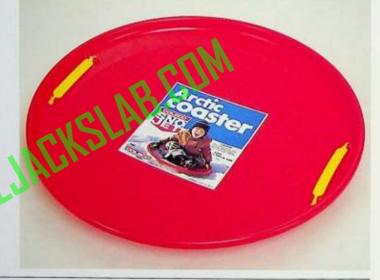

## 1962 ARCTIC™ COASTER

Here's the big one, for lots of winter fun! Big 27" diameter for seasons of fun and downhill thrills! Made of sturdy polyethylene with two support handles.

- Big 27" polyethylene coaster.
  Two support handles.
- · Built to last season after season.

### Ages 4 to Adult

Pack: 24 Weight: 54 lbs. Cube: 6.2'