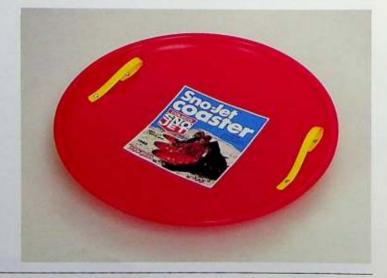

# SNO JET™ COASTER

This bright red coaster is a real winner! Made of rugged polyethylene, it's 24" in diameter, with safety hand grips for a hot ride down a snow-covered hill! The full-color label makes it a fast seller, too.

- Rugged 24" polyethylene snow coaster.
- Safety hand grips.

Ages 4 to Adult

Pack: 24 Weight: 50 lbs. Cube: 6.1'