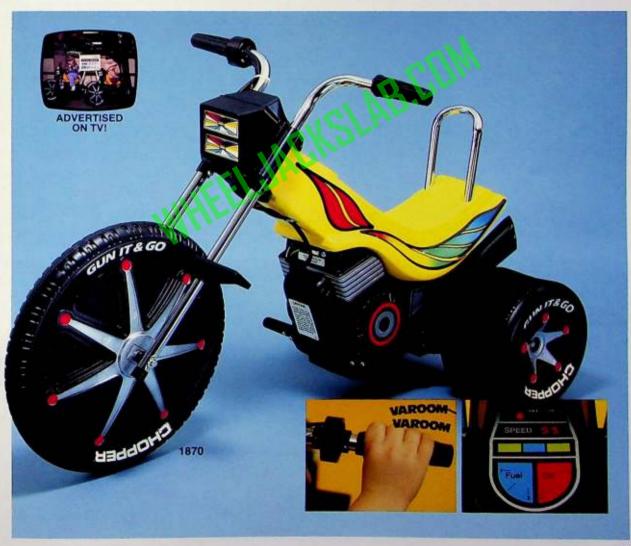

## Gun It & Go™ Chopper

1870

They all want Coleco's battery-powered chopper with electronic "options"! A sound switch provides authentic motor running and idling sounds, and an electronic handlebar grip actually "revs" when turned. There's even a light on the dashboard that goes on when the sound switch is activated! The GUN IT & GO'" CHOP-PER features authentic chopper styling, chrome plated roll bar, heavy duty steel fork, contoured body and seat, 2-position foot rests, 16" front wheel, wide track rear wheels for stability, personalized license plate, and the ability to travel at an average speed of 2-2.5 MPH! Six-volt rechargeable battery and recharger included.