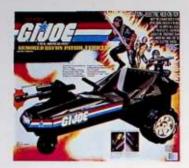

## G.I. Joe<sup>®</sup> Armored Recon Patrol Vehicle (ARPV)

1873

Realistic battle action (and heavy store traffic) begin with this battery-powered military ARPV that has plenty of built-in action and operates on a 6-volt rechargeable battery. This tough rider has authentic armored vehicle body styling, with a molded, frontmounted, battery-operated laser blaster that features electronic light and sound, tool Levers control forward, reverse, left and right field movement. Buttons on control levers "fire" the laser blaster and control the drive power. Front wheel is caster type for stability and quick turns. Power-driven wide track rear wheels provide even more stability. Other features include a contoured seat for comfort and G.I. JOE\* decorations, with simulated dash controls. Comes with a 6-volt rechargeable battery and battery recharger.

Ages 4 to 7 (Maximum weight 55 lbs.)

Pack: 1 Weight: 26 lbs. Cube: 6.5'

G1.30E\* A Real American Hero © 1983 Hasbro Industries, Inc. All Rights Reserved