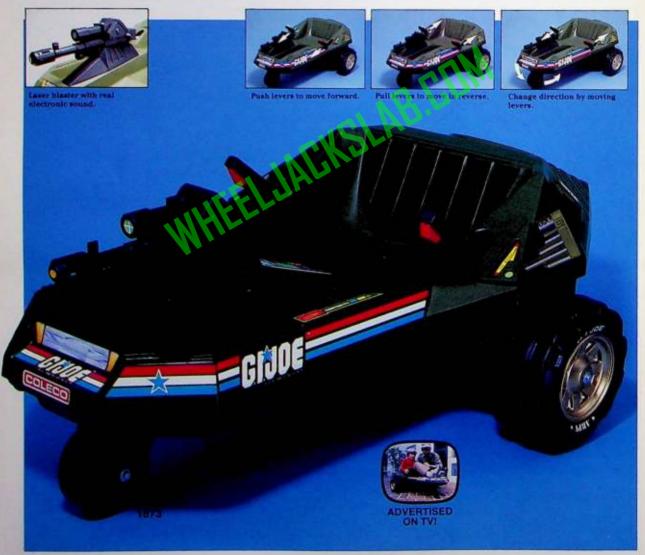

## G.I. Joe<sup>®</sup> Armored Recon Patrol Vehicle (ARPV)

1873

Realistic battle action (and heavy store traffic) begin with this battery-powered military ARPV that has plenty of built-in action and operates on a 6-volt rechargeable battery. This tough rider has authentic armored vehicle body styling, with a molded, frontmounted, battery-operated laser blaster that features electronic light and sound, tool Levers control forward, reverse, left and right field movement. Buttons on control levers "fire" the laser blaster and control the drive power. Front wheel is caster type for stability and quick turns. Power-driven wide track rear wheels provide even more stability. Other features include a contoured seat for comfort and G.I. JOE\* decorations, with simulated dash controls. Comes with a 6-volt rechargeable battery and battery recharger.

Ages 4 to 7 (Maximum weight 55 lbs.)

Pack: 1 Weight: 26 lbs. Cube: 6.5'

G1.30E\* A Real American Hero © 1983 Hasbro Industries, Inc. All Rights Reserved