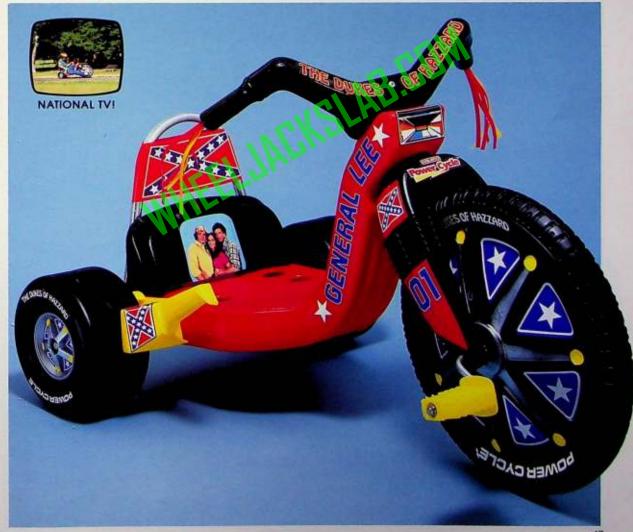

## 1840 **DUKES OF HAZZARD\*** GENERAL LEE\* POWER CYCLE™ with Spinout Lever

Now kids can have their own "DUKES" \* adventures every day, with this GENERAL LEE\* - styled cycle that has a spinout lever for an action-packed ride! The large shock absorber fork means more comfort and safety; the rugged polyethylene construction means it's built tough to last! It also features wide track rear wheels for stability, 16" direct drive front wheel, adjustable 3-position seat back, decorated steel roll bar, sure-grip handlebars with streamers, non-slip pedals and a motor racing sound when pedaled! Included also is an official DUKES OF HAZZARD\* photo portrait!

- It's a "DUKES" \* Power Cycle with a spinout lever!
- Steel roll bar, wide track rear wheels for stability, 3-position. adjustable seat back, and non-slip pedals.
- Rugged polyethylene construction built tough to last!