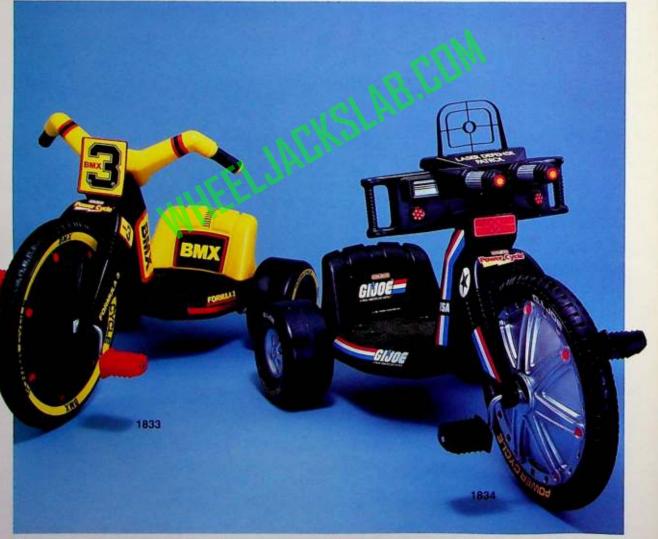

## BMX Formula 3™ Power Cycle™

Flashy motocross styling and decals will have young drivers charging in for this ride-on! Great styling and great action, featuring a number plate, big 16" direct drive front wheel, wide track rear wheels, taped handlebars, and a high 3-position adjustable seat back. Rugged polyethylene construction for seasons of fast fun.

Ages 3 to 8

Pack: 1 Weight: 12 lbs. Cube: 2.54'

## G.I. Joe® Laser Defense Patrol 16" Power Cycle"

This futuristic mobile laser gun is a favorite military machine for zapping the enemy. Up-to-the-minute military cycle styling features a handle-grip steering console that's complete with cross hair sight and twin laser cannons! Strong safety-tested polyethylene construction with big 16' direct drive front wheel, wide track rear wheels, nonslip pedals, and adjustable 3-position seat back. A motor racing sound adds to the battle action.

Ages 3 to 8

Pack: 1 Weight: 12.1 lbs. Cube: 2.54'

G1, Joe<sup>4</sup> A Real American Hero<sup>1M</sup> © 1963 Haabro Industries, Inc. All Rights Reserved.