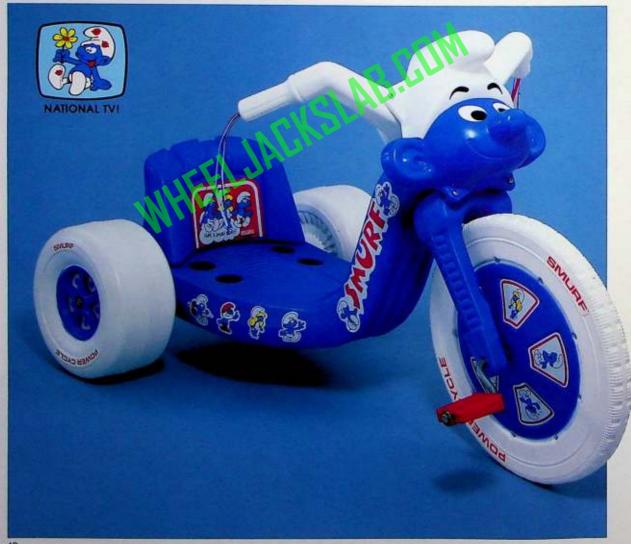

## 1824 SMURF™ POWER CYCLE™

The hot little star of Saturday morning TV is also the darling of the pedalin' set! Sturdy polyethylene cycle is shaped just like a true-blue SMURF™, and features 3-position adjustable seat back that "grows" with the child, plus non-slip pedals, sure-grip handlebars, and safety-tested wide track rear wheels, too! There's even a motor racing sound when pedaled!

- · Pedalin' fun with the SMURFS™!
- · Sturdy construction, safety features.
- 13" direct drive front wheel.