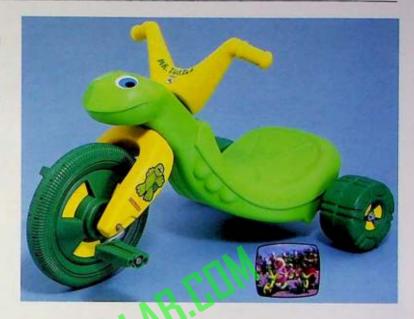

### MR. TURTLE™ POWER CYCLE™

Hop on, Americal Little riders love to pedal along on the beloved MR. TURTLE™ made of sturdy polyethylene with built-in safety features, 9" direct drive front wheel, wide track rear wheels, contour seat and sure-grip handlebars. It's built tough to last, and it even clicks when ridden! It's a perfect "first" ride-on!

- Sturdy polyethylene construction: Wide track rear wheels, no-tip feature.
- Contour seat, sure-grip handlebars, clicking sound when ridden!

#### Ages 11/2 to 3

Pack: 1 Weight: 6 lbs. Cube: 1.2'
MP. TURTLE\*\* is a \*rademark
of Coleco Industries. Inc.