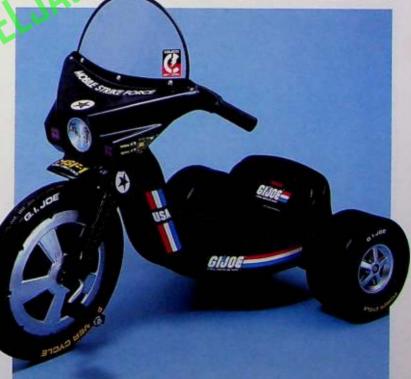

#### G.I. JOE™ POWER CYCLE™

Little sidewalk soldiers will love this cycle with authentic olive-drab coloring and G.I. JOE™ decorations. It's got a molded motorcycle fairing and windshield simulated lights and a front fender, plus a 3-position adjustable seat that grows right along with children. Features a 13" direct drive front wheel, wide track rear wheels for stability, sure-grip handlebars, non-skid pedals, rugged polyethylene construction and a motor racing sound when pedaled!

- Molded motorcycle fairing and windshield, authentic military coloring and decorations.
- Motor racing sound when pedaled.

Ages 3 to 6
Pack: 1 Weight: 11 lbs. Cube: 2.2'
GLJ05\*A Real American Hero\*
@ 1987 Habbro Industries. Inc.
Prover Cycle\*Is a trade inc.