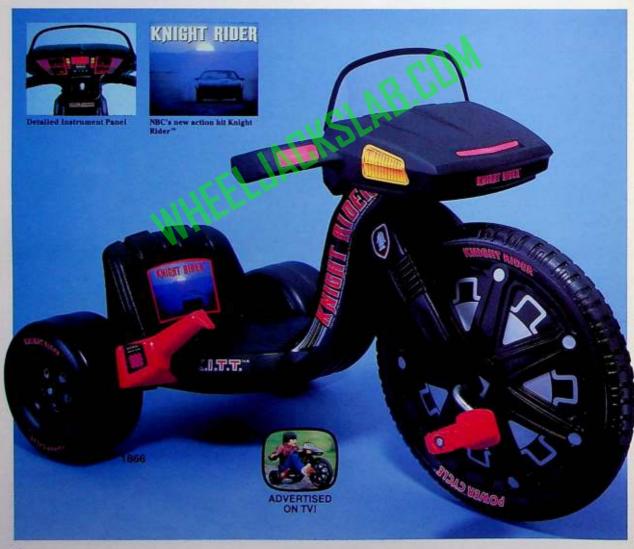

## Knight Rider™\* Power Cycle™

1866

Fans of the hit NBC TV show KNIGHT RIDER " will really go for this 16" cycle that captures all the excitement of the show! It features a handsome blow-molded Trans Am front hood and KNIGHT RIDER\*\* graphics, plus the extended handlebar and full instrument panel. And the spinout lever makes it extra exciting. Parents will like the sturdy safety-tested construction, sure-grip handlebars, nonslip pedals, and the 3-position seat back that "grows" with the child. The large shock absorber fork makes the ride more comfortable.

Ages 3 to 8

Pack: 1 Weight: 12.9 lbs. Cube: 2.54'

Knight Rider\*\*
KLTT.\*\*

C 1982, 1980 Universal City Studios, Inc. All Rights Reserved.

A trademark of and licensed by Universal Studios, Inc.