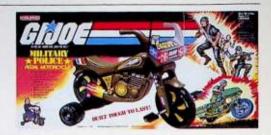

## GI JOE" PEDAL MOTORO

## 1855 G.I. JOE™ MILITARY POLICE PEDAL MOTORCYCLE

This proven license revs up for big sales action with little soldiers! The deluxe handlebar, authentically-styled motorcycle fairing and windshield, plus the exciting G.I. JOE™ decorations, give it that official "Military Police" look. The 10" knobby front wheel is fully steerable for exciting military adventures, and they'll love the mag-styled wheels, too! The rear wheels provide added support and stability for those important missions around the block! Extra features include a motor sound when pedaled, and Coleco's important safety-tested, "no-tip" feature!