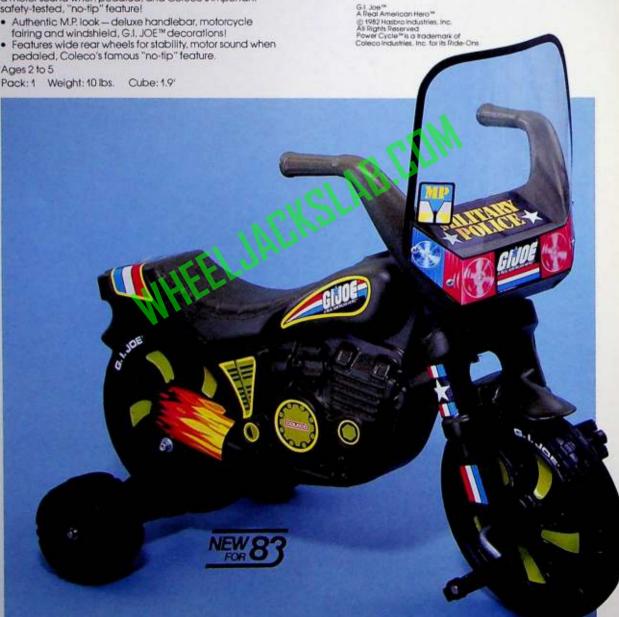

## 1855 G.I. JOE™ MILITARY POLICE PEDAL MOTORCYCLE

This proven license revs up for big sales action with little soldiers! The deluxe handlebar, authentically-styled motorcycle fairing and windshield, plus the exciting G.I. JOE™ decorations, give it that official "Military Police" look. The 10" knobby front wheel is fully steerable for exciting military adventures, and they'll love the mag-styled wheels, too! The rear wheels provide added support and stability for those important missions around the block! Extra features include a motor sound when pedaled, and Coleco's important safety-tested, "no-tip" feature!

 Authentic M.P. look — deluxe handlebar, motorcycle fairing and windshield, G.I. JOE™ decorations!

Features wide rear wheels for stability, motor sound when

Ages 2 to 5