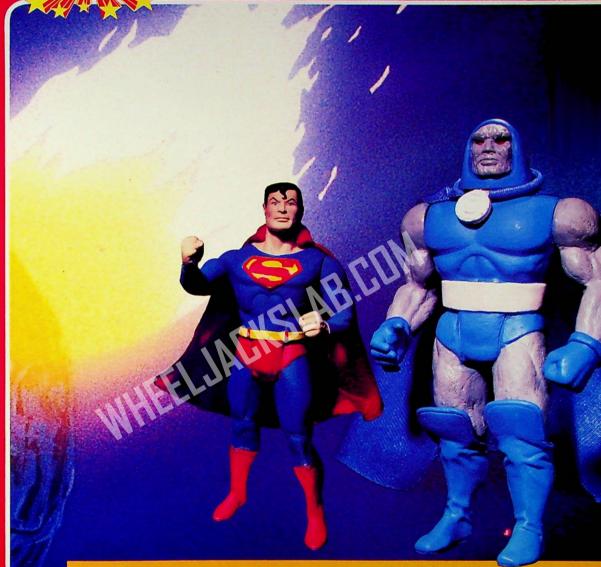

## 1986...THE SUPER POWERS INVADE APOKOLIPS!

APOKOLIPS...The bleak and desolate planet where *DARKSEID* reigns ...home of the villains, and base of all his evil activity. *APOKOLIPS*...a heavily guarded fortress, virtually impenetrable. Only those with super strength, super cunning and super weaponry can break its walls, only they can stop *DARKSEID*'s evil mission to destroy the *SUPER POWERS* and engulf the universe in blackness.

APOKOLIPS and DARKSEID's TOWER of DARKNESS are center stage in the 1986 SUPER POWERS programming. The 1986 SUPER POWERS line features the program's key characters and vehicles. Kids everywhere are anxious to join the Battle of APOKOLIPS with their own SUPER POWERS Collection.