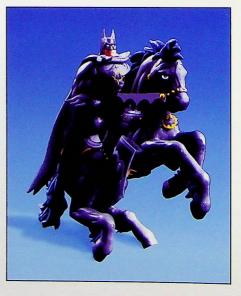

## LEGENDS OF BATMAN<sup>®</sup> WILD WEST BATMAN<sup>®</sup> FIGURE WITH HORSE

No. 64042

The impressive LEGENDS OF BATMAN Wild West BATMAN hero rides high in the saddle, brandishing his whip! Activate his whipping feature to stop villains in their tracks, and pose his horse in running or rearing-up mode. The hero and the horse come complete with accessories and special edition collector card. *Ages 4 and up. PK. 6 WT. 4 LBS. CUBE 1.1 CUFT.* 