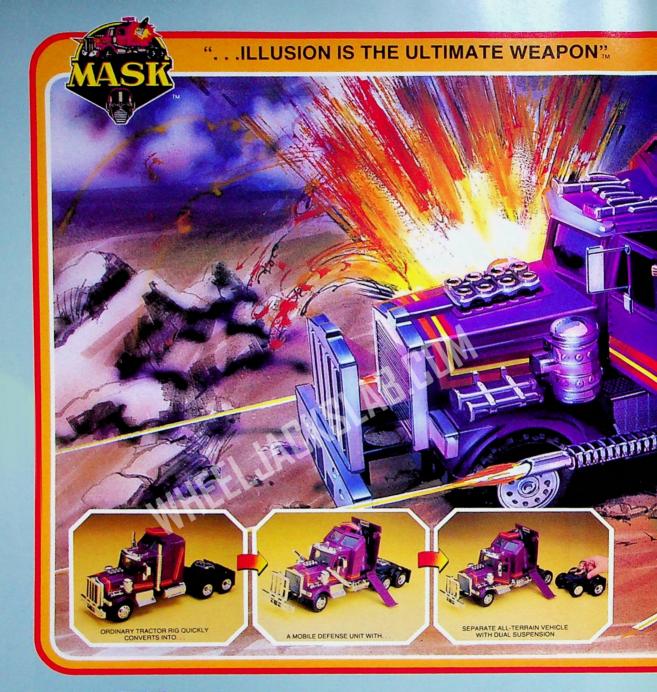

## RHINOTM VEHICLE

HEAVY-DUTY TRACTOR RIG BECOMES MASK'S MOBILE DEFENSE UNIT!

A seemingly innocent tractor rig...but ILLUSION IS THE ULTIMATE WEAPON, because the MASK RHINO Rig is loaded with high-powered surprises! Release the power-ram front bumper to clear the way. Surprise unwanted enemy passengers by activating the ejection seat. Smokestacks convert to high-powered laser cannons with a 180°

firing radius, too. And the MASK RHINO is ready for even more battle action! The wind deflector becomes a rotating long-range radar scanner. Open the sleeper unit to reveal a sophisticated computer command center. Added firepower comes from the separate, detachable All-Terrain Vehicle, which has a bulletproof shield, dual suspension

and front-mounted vibration cannons. And the powerful multi-warhead missile can be launched to drive the VENOM SWITCHBLADE from the scene, leaving the MASK RHINO victorious again! RHINO comes with 2 articulated action figures: MATT TRAKKER, the heroic leader of MASK and BRUCE SATO, his right hand man and a