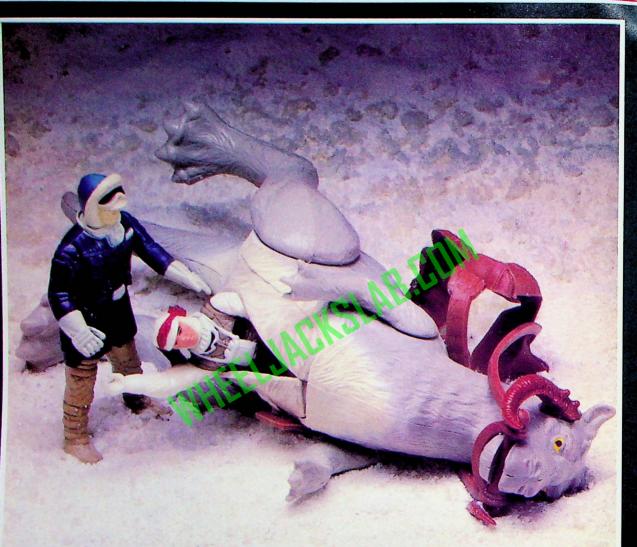

## STAR WARS: THE EMPIRE STRIKES BACK... TAUNTAUN... WITH OPEN BELLY RESCUE FEATURE!

SAVE LUKE FROM FREEZING IN THE STORM!

TAUNTAUN—two legged transportation for the roughest of terrains—has a new feature! In addition to carrying LUKE SKYWALKER or HAN SOLO, TAUNTAUN can now "save" an Action Figure in its belly! Just as it happened in the movie.

Authentically sculpted saddle and reins are removable. TAUNTAUN stands on movable hind legs. The front paws can be positioned for more adventure. Action figures each sold separately. Ages 4 and up.

NO. 93340