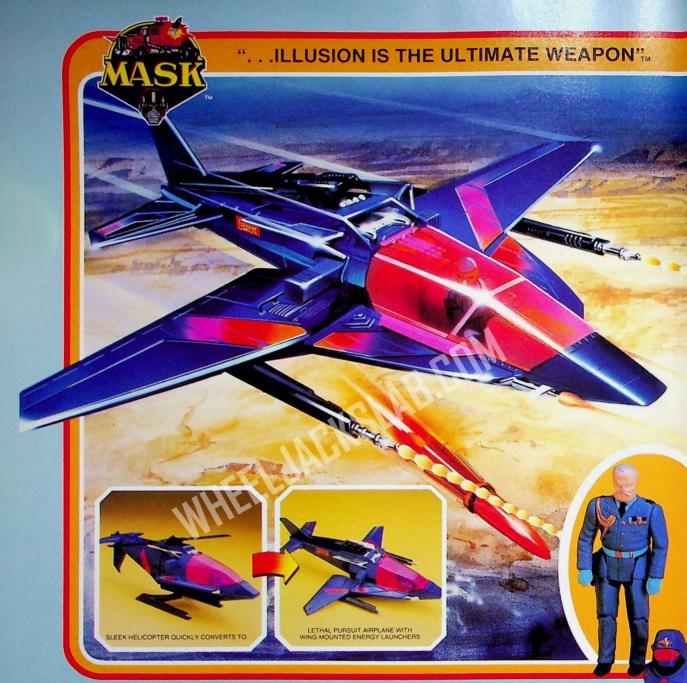

## SWITCHBLADETM VEHICLE

HIGH-TECH HELICOPTER BECOMES A SINISTER PURSUIT PLANE!

The VENOM SWITCHBLADE is truly a specter of evil, a threat to every MASK vehicle and agent. The cockpit has an opening canopy, and copter blades rotate at the touch of a button. But the SWITCHBLADE has an even more lethal form! Rotor blades fold back, and the tail fin can be rotated to release snap-out plane wings. Dual laser cannons automatically pop out of the nose section, and landing skids become wing-mounted launchers for

energy bolts. Complete with one torpedo missile, the VENOM SWITCHBLADE becomes an awesome pursuit plane headed for a showdown with MASK! SWITCHBLADE also comes with an articulated MILES MAYHEM figure, the vicious evil leader of VENOM. His special removable VIPER mask allows you to pretend he can neutralize enemy attacks by emitting powerful, invisible poison.

Ages 4 and up.

MILES MAYHEMTM FIGURE INCLUDED

NO. 37390