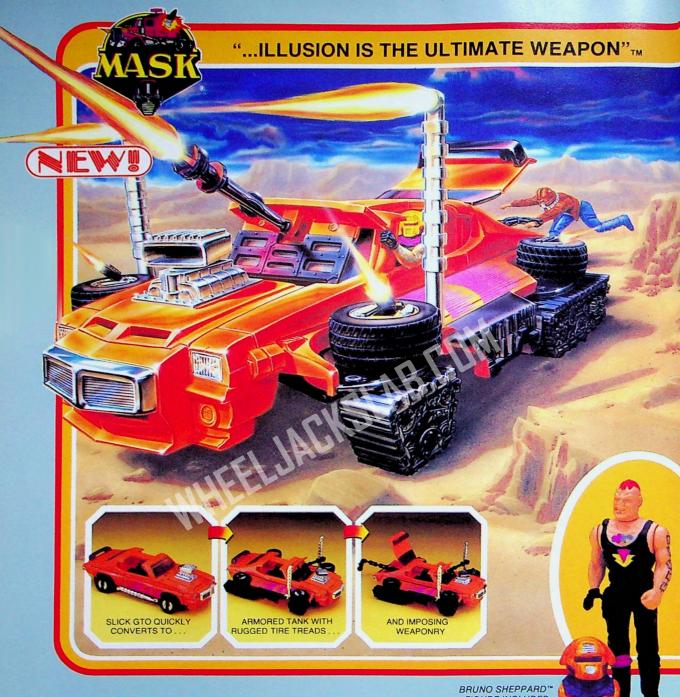

## SLICK GTO BECOMES AN ARMORED TANK!

Don't think that the VENOM STINGER is out for just a Sunday drive. When the chrome air blowed is pulled forward, the body sides slips 90° to reveal rugged tire treads. A windshield protector pops up and can be armed with a removable mortar stored in the trunk. The GTO is now an armored tank complete with retractable wheel guns and exhaust pipes that pivot to become sniper scope

cannons. If MASK sneaks up from the rear, this tank is prepared with an extendable claw that can capture and manhandle any enemy agent. STINGER comes with an articulated BRUNO SHEP-PARD figure, the real enforcer of the VENOM team. His removable MAGNA-BEAM mask pretends to emit a magnetic wave that will attract metal. Ages 4 and up.