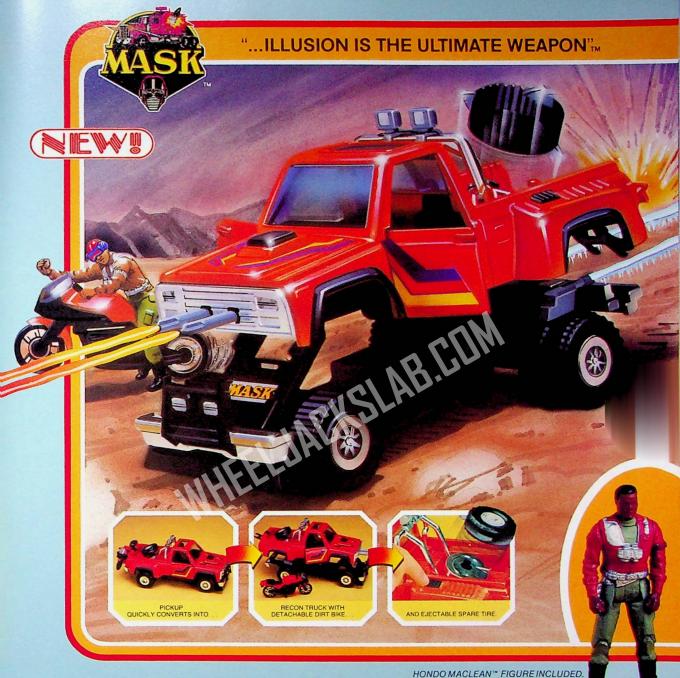

## FIRECRACKERTM VEHICLE

STURDY PICKUP BECOMES A RECON TRUCK!

The MASK FIRECRACKER does a lot more than hold tools in the truck bed. The body elevates for heightened vision and reveals the chassis complete with rear freeze cannons. Thermal detonators protrude from the front grill, and hypnotic headlights can be rotated around the roll bar. If VENOM creeps up from behind, FIRECRACKER is ready with an ejectable

boomerang tire. And if MILES MAYHEM and his men are approaching too quickly, the hinged tailgate is equipped with a detachable dirt bike for a fast getaway. FIRECRACKER comes with an articulated HONDO MACLEAN figure, the top field lieutenant of MASK. His removable BLASTER II mask pretends to shoot supersonic laser rays. Ages 4 and up.