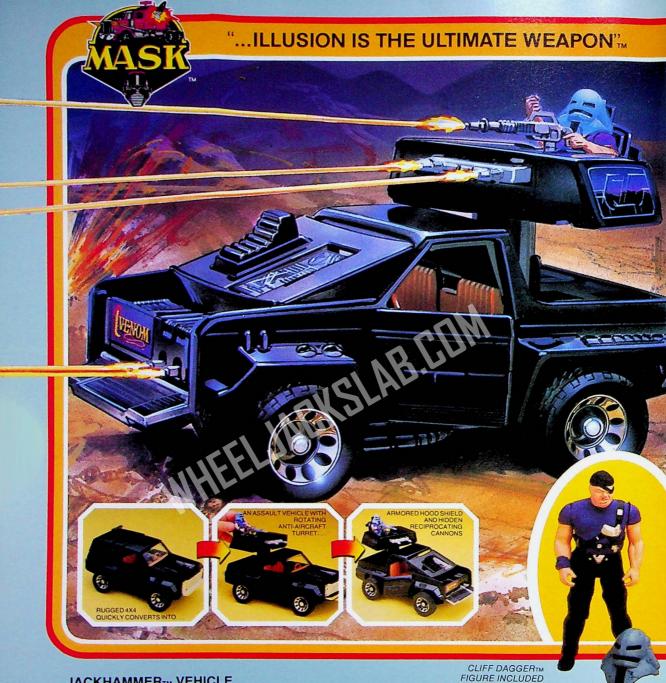

## JACKHAMMERTM VEHICLE

TOUGH 4x4 BECOMES AN ARMORED ASSAULT VEHICLE!

Look out... the VENOM JACKHAMMER 4x4 has some ominous surprises! The armored hood shield slides back to reveal dual reciprocating cannons behind the drop-down front grill. For protection from the air, the back cap pops up to become an anti-aircraft turret that rotates 360°. And VENOM even has a separate mounted weapon to repel attackers!

JACKHAMMER also comes with an articulated CLIFF DAGGER figure, the feared demolitions expert of the VENOM team. His removable TORCH mask is always ready for pretending to fire its flame thrower at MASK agents. Ages 4 and up.