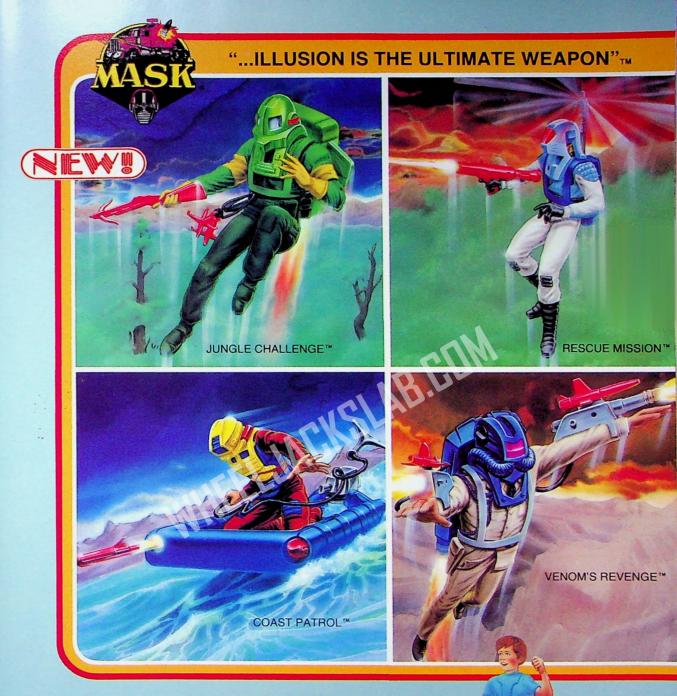

## **ADVENTURE PACKS AND T-BOB**, VEHICLE

Each one with an articulated figure. Pretend MASK is fighting VENOM deep in the wilderness, up in the mountains or even far at sea with four themed adventure packs: JUNGLE CHALLENGE with MATT TRAKKER, RESCUE MISSION with BRUCE SATO, COAST PATROL with MATT TRAKKER and VENOM'S RE-VENGE with MILES MAYHEM. Every one includes a new mask for each figure and a collection of accessory pleces like pontoon boat, rocket backpack and grappling hook for endless play scenarios.