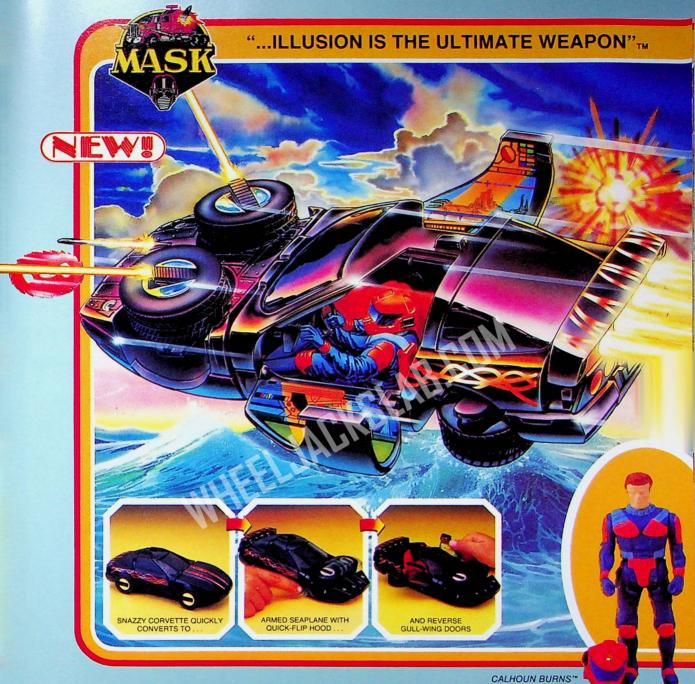

## RAVEN<sub>TH</sub> VEHICLE

CORVETTE BECOMES AN ARMED SEAPLANE

Anyone would like to have a Corvette, but how about a *MASK RAVEN* Corvette with a front end that automatically rotates 180°. The wheels fold in to become 360° particle blasters and the rear spoiler pops up to reveal turbo thrusters. With side panels that are really reverse gull wing doors, the *RAVEN* is now ready for both air and sea attack. Its most powerful weapon is a total surprise, because immobilizer disks can be fired to incapacitate VENOM vehicles. RAVEN also comes with an articulated CALHOUN BURNS figure, the demolition expert on the MASK team. His removable GULLIVER mask pretends to enlarge or shrink objects and people. Ages 4 and up. CALHOUN BURNS" FIGURE INCLUDED

NO. 37420 PKD. 6, WT. 5 LBS. CUBE: .54 CU. FT.