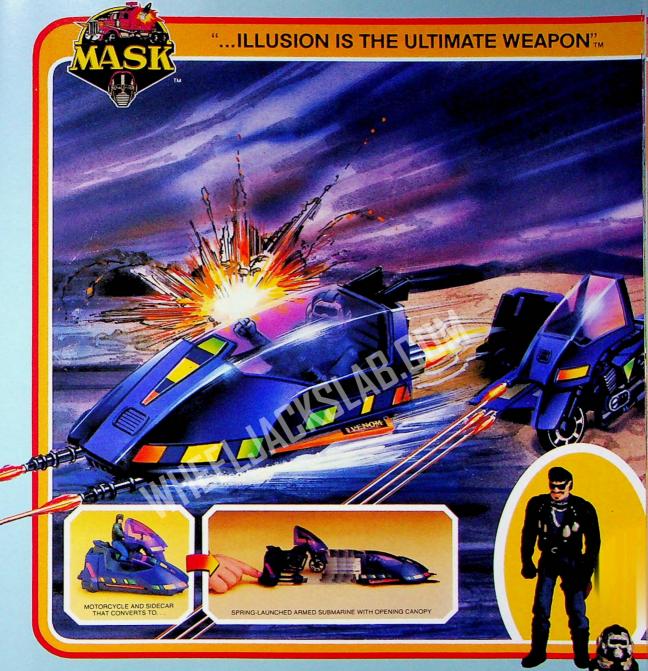

## PIRANHATM VEHICLE

CYCLE WITH A SIDECAR THAT BECOMES AN ARMED SUBMARINE!

Just a motorcycle with a sidecar! Look again, because the evil VENOM PIRANHA is much more. The canopy closes to protect the sidecar passenger. The spring-loaded sidecar then ejects from the cycle, becoming a one-man armed sub! Stabilizer fins pop out on either side, and powerful water cannons

are revealed to counter MASK vehicles. PIRANHA also comes with an articulated SLY RAX figure, a cunning VENOM agent. He comes with his own removable STILETTO mask for pretending to fire darts and underwater harpoons. Ages 4 and up.