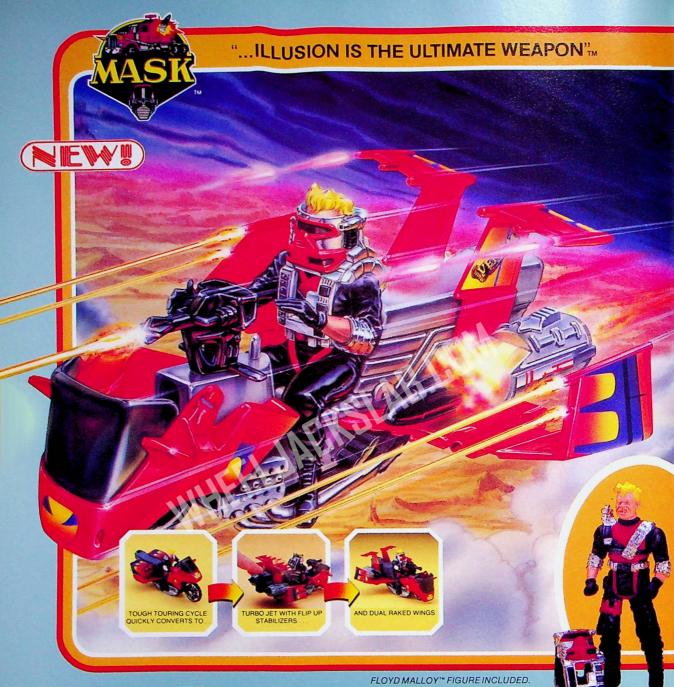

## VAMPIRE ... VEHICLE

TOURING CYCLE BECOMES TURBO JET!

The VENOM VAMPIRE is a menacing new addition to MILES MAYHEM's evil forces. With an unassuming appearance, VAMPIRE is the perfect choice for undercover work. And if challenged it can take to the sky like an ultra-light with turbo speed. Its sophisticated weaponry of dreadwing detonators, boomerang atom blaster, and laser tracers

make it a major threat to MASK. Included with VAMPIRE is articulated FLOYD MALLOY figure and his removable BUCKSHOT mask. Pretending to fire ball bearings of all sizes and hardness from his mask, MALLOY becomes a dangerous new member of VENOM. Ages 4 and up.