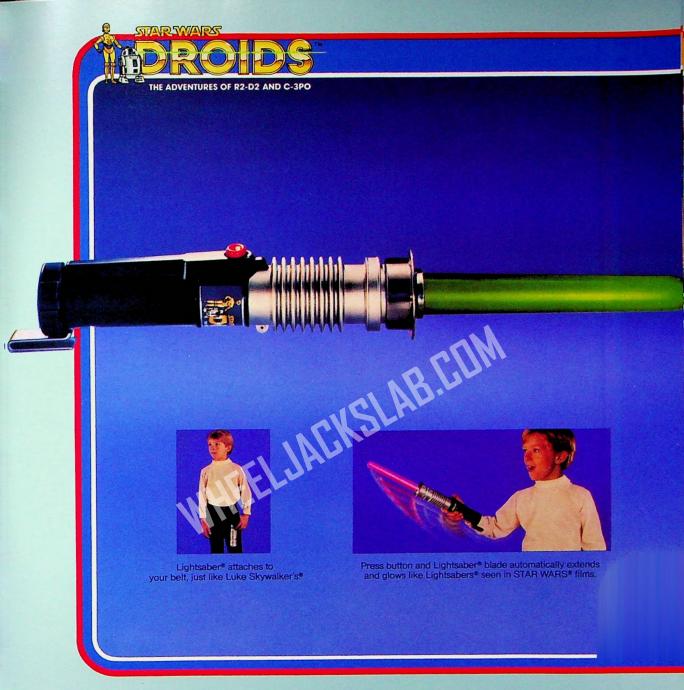

## STAR WARS DROID. COLLECTION BATTERY-OPERATED LIGHTSABER® ACCESSORY

This LIGHTSABER is a handy weapon that will be seen again and again in the new DROID cartoon series. A clip allows the LIGHTSABER to attach to a kid's belt. But there's more to this LIGHT-SABER than meets the eye! Because with just the push of a button, the blade

automatically extends and glows—just like the real *LIGHTSABERS!* Although the blade is harmless, it looks menacing enough to ward off any galactic gangster. Requires 2 "AA" batteries not included. Ages 4 and up.