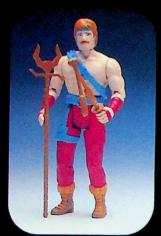

## CHUCK NORRIS KARATE KOMMANDOS™ ACTION FIGURES

Eight members of the CHUCK NORRIS KARATE KOMMANDOS... each with his own stylized Oriental design and unique and authentic martial arts action. Squeeze the legs for dual flashing karate chops, squeeze the arms for double flying falcon kick, and activate 6 other

dramatic moves. CHUCK NORRIS (in 3 different versions) leads the team of REED SMITH, KIMO and TABE as they fight the evil SUPER NINJA and NINJA WARRIOR. Every figure is prepared for Tae Kwan Do, Hapkido or just plain battle with 2 karate weapons. Ages 4 and up.