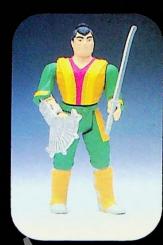

## CHUCK NORRIS KARATE KOMMANDOS™ ACTION FIGURES

Eight members of the CHUCK NORRIS KARATE KOMMANDOS... each with his own stylized Oriental design and unique and authentic martial arts action. Squeeze the legs for dual flashing karate chops, squeeze the arms for double flying falcon kick, and activate 6 other

dramatic moves. CHUCK NORRIS (in 3 different versions) leads the team of REED SMITH, KIMO and TABE as they fight the evil SUPER NINJA and NINJA WARRIOR. Every figure is prepared for Tae Kwan Do, Hapkido or just plain battle with 2 karate weapons. Ages 4 and up.