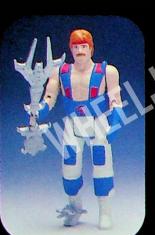

## CHUCK NORRIS KARATE KOMMANDOS™ ACTION FIGURES

Eight members of the CHUCK NORRIS KARATE KOMMANDOS... each with his own stylized Oriental design and unique and authentic martial arts action. Squeeze the legs for dual flashing karate chops, squeeze the arms for double flying falcon kick, and activate 6 other

dramatic moves. CHUCK NORRIS (in 3 different versions) leads the team of REED SMITH, KIMO and TABE as they fight the evil SUPER NINJA and NINJA WARRIOR. Every figure is prepared for Tae Kwan Do, Hapkido or just plain battle with 2 karate weapons. Ages 4 and up.