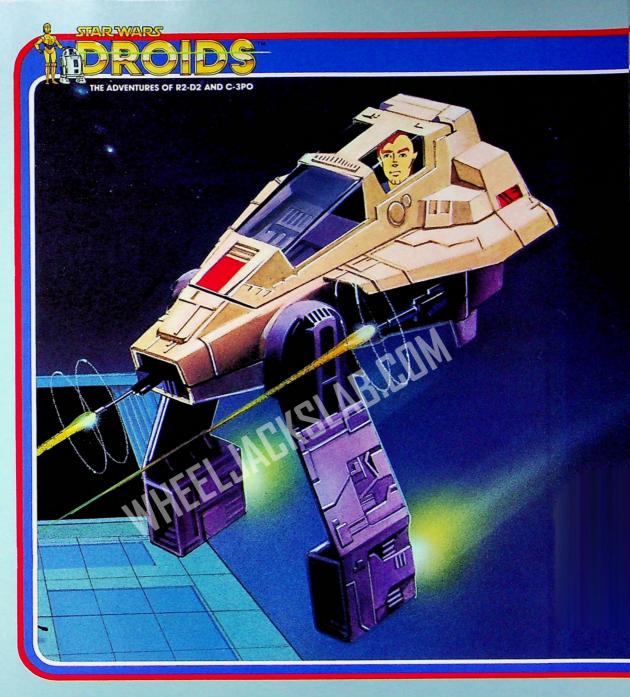

## STAR WARS® DROIDTM COLLECTION ATL (Air To Land) INTERCEPTORTM VEHICLE

Here's another great vehicle that *DROIDS* and their masters can use to patrol the galaxy. The *ATL INTERCEPTOR* is a *DROID* vehicle that—on first sight looks very passive. But don't let that fool you. When a lever is activated in the back, wings pop down and side cannons appear on the sides, turning the *ATL*  INTERCEPTOR into an aggressive vehicle. One that would make even the meanest mobster run for cover. The front landing gear is also retractable. Vehicle holds most STAR WARS DROID action figures. For ages 4 and up.