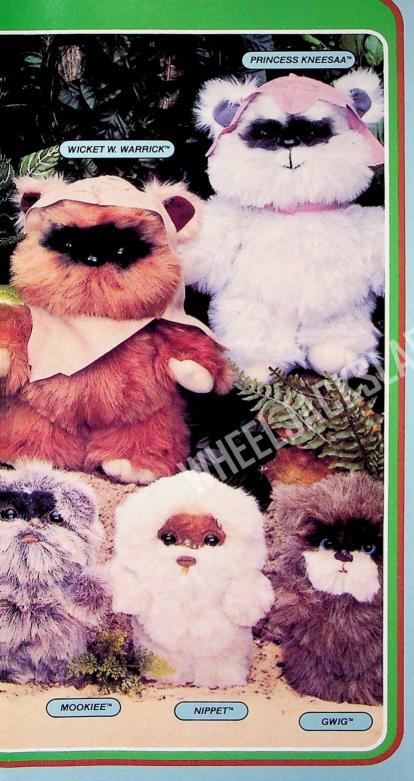

## STAR WARS. DELUXE EWOK. PLUSH

Now, the Rebel forces' most lovable allies are a child's best friends. The Deluxe EWOK Plush Collection are exact replicas of those roly-poly creatures from ENDOR seen in STAR WARS: RETURN OF THE JEDI, the T.V. movie THE EWOK ADVENTURE and the new EWOK cartoon series. Kids will recognize them all-WICKET W. WARRICK and PRINCESS KNEESAA, plus PAPLOO and LATARA. Each one of them is a huggable 14" tall and comes with his or her very own removable cloak. All are soft and cuddly-but also durable enough to share a child's playtime escapades day after day. They're surface washable, too. For boys and girls ages 3 and up.

## STAR WARS® EWOK WOKLINGS™ PLUSH

All six EWOK Stuffed Figures in the EWOK WOKLINGS Collection are authentic recreations of the furry WOKLINGS (Baby EWOKS) seen in STAR WARS: RETURN OF THE JEDI, the T.V. movie THE EWOK ADVENTURE and the new EWOK cartoon series. From WILEY, NIPPET, MOOKIEE, LEENI, GWIG and MALANI, every one is an adorable 8" tall. They're the perfect size to share a child's everyday adventures. Just like the Deluxe EWOK figures the EWOK WOKLINGS are as durable as they are cute and cuddly. They're even surface washable. For boys and girls ages 3 and up.