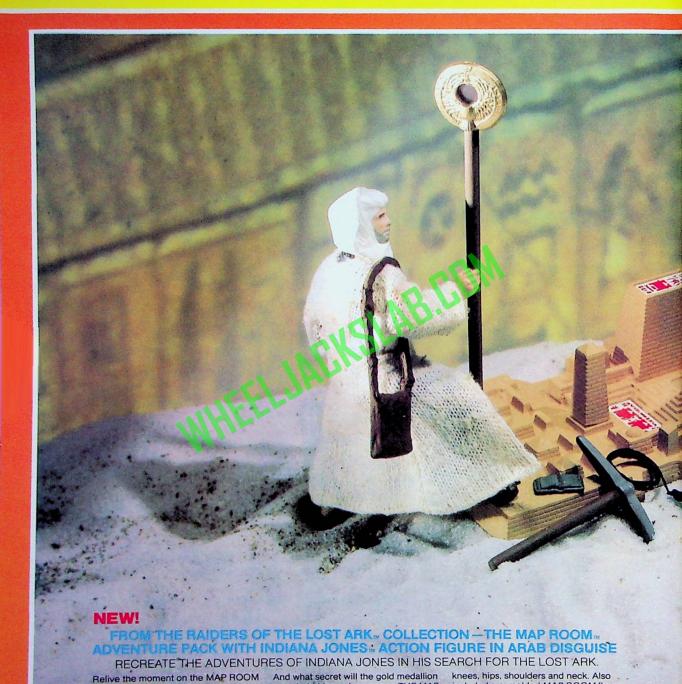

when INDIANA JONES discovers

And what secret will the gold medallion reveal...hidden so long ago on THE MAP ROOM floor? Only INDIANA JONES' little book...and time...will tell! THE MAP ROOM includes: INDIANA JONES in Arab disguise. He comes with a fast-draw action arm, fabric robe, gun and shoulder bag AND is articulated at the

knees, hips, shoulders and neck. Also included are: molded MAP ROOM floor, Staff of Ra with gold medallion (will allow child to actually "see" Ark's secret location), rope and hook, book, tripod and transit, and pick. INDIANA JONES in Arab disguise included. Other action figures each sold separately. Ages 4 and up.