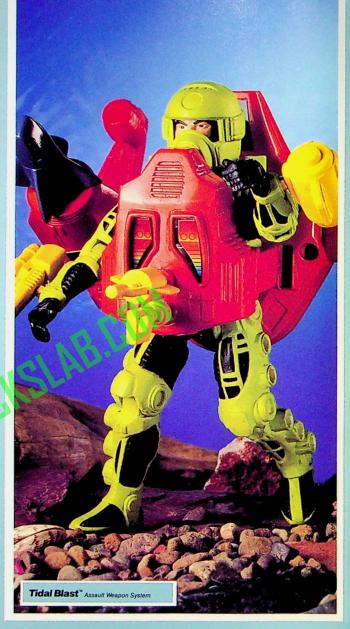

## Man and Machine!

TIDAL BLAST™ AND DEPTH CHARGER™ ASSAULT WEAPON SYSTEMS.

Come On In! The Water's Fine!

That is, as long as MAX RAY is there! His artificially Intelligent Battlegear designed for Sea Missions is not only awesome, but it can actually operate on and under water! Meet TIDAL BLAST, a twin-missile firing surface/sub-surface attack vehicle for missions requiring adaptability both above and below the water... and DEPTH CHARGER, a high-powered torpedo-carrying minisub for deep-sea missions requiring the ultimate in counterhydro technology! POWERXTREME! Each one is capable of making MAX RAY virtually invincible. The Ultimate Fighting Machine on the seal

TIDAL BLAST's battle modes include "Cruise", "Subsonic Speed", and "Rear Attack"! It has 2 Hydro-Power Keel Fins, a Harpoon, Repulsar Lesion Cannon, Reciprocating Target Sensor, 2 Rotating and Firing Shark Missiles, a Grappler with Winch, and a Cable Hook!