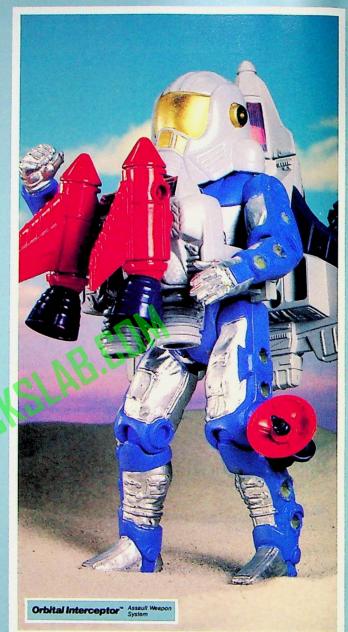

Meet the ORBITAL INTERCEPTOR, advanced weaponry used for missions requiring outer-atmospheric activity and secret surveillance capacity... and SKYBOLT, massive air reinforcement against insurmountable odds! POWERXTREME! Each one is capable of making ACE MCCLOUD virtually invincible! The Ultimate Fighting Machine in the air!

ORBITAL INTERCEPTOR's battle modes include: "Cruise", "Pursuit" and "Power Blast"! It is equipped with a Life Support Helmet, 2 Inneratmospheric Thrusters, a Front Assault Pak Module with outer-atmospheric Thrusters, High Intensity Target Sensors, 2 Particle Beam Deflectors, a Radar Honing Device, Back Assault Pak Module/Glider, and a Particle Beam Missile.