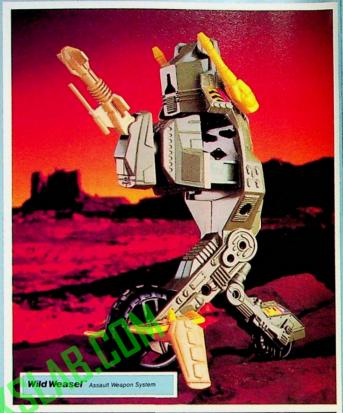

'OWERXTREME! Each one is capable of making JAKE ROCKWELL virtually invincible! The Ultimate Fighting Machine on Land!

WILD WEASEL has many battle modes including "Tracking"; "Antiaircraft", "High Speed Travel", and "Land Attack" I It is equipped with Foot Pads, two Land Lasers, a Protective Head Shield, a Front Assault Pak Module for loading accessories, Modular Wheel Base Assembly, Target Locator to guide JAKE ROCKWELL to his target, and a Protective Back Shell to enable WILD WEASEL to crash through pretend rocks and barriers!