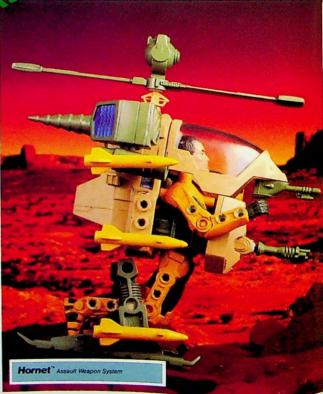

HORNET has many battle modes including "Surveillance", "High Speed Assault", and "Sneak Attack"! It has 2 Landing Skids, 4 Side-Winder Missiles, 2 High-Frequency Target Sensors, 2 Sonic Thrusters, a Front Assault Pak Module, Tracking Scope, a Rotating Freeze Cannon Back Assault Pak Module with Canopy, Laser Gun, and Rotating Props.