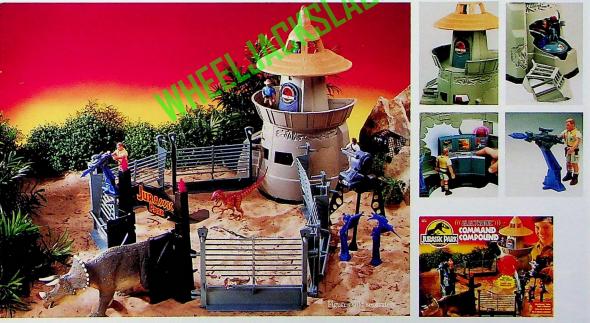

## No. 61020

This is where it all goes down in the movie! The electronic computer lets kids know when security has been breached, along with over a hundred action-packed phrases and commands! Includes net catapult, missile launcher, electronic dinosaur probe, hatchery, break-away gate, six fence pieces, and three story main building just like the movie! Alarm light flashing? Dinosaurs have broken through the fence! Computer voice getting frantic? They've entered the compound! Dino-Damage on the building? They're INSIDE!!! Kids need to get 'em out, and get control of the park! *Ages 4 and up.* 

PK. 2 WT. 19.10 LBS. CUBE 5.8 CU.FT.