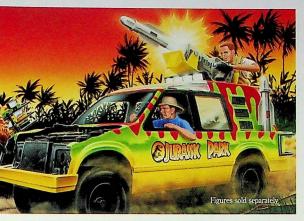

## JURASSIC PARK" EXPLORER VEHICLE

## No. 61017

Main JURASSIC PARK vehicle featured in the movie. This one packs a flip-up launcher that lets kids fire a blood-sampling missile — then "analyze" a dinosaur's D.N.A.! An angry beast can rip the hood off and CHOMP — Dino-Damage<sup>™</sup> bite marks inside!

Ages 4 and up. PK. 6 WT. 11.25 LBS. CUBE 2.0 CU.FT.