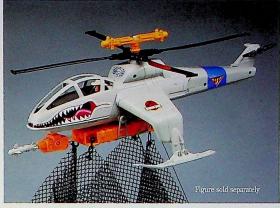

## JURASSIC PARK<sup>™</sup> CAPTURE COPTER<sup>™</sup> VEHICLE No. 61018

Air support when dinosaurs run loose! Fire a Tranq-Missile<sup>11</sup>, then drop the net to capture! Hook and pulley let you reel the captured dinosaur up and away to safety! Unique look lets kids know this is the *official* JURASSIC PARK chopper!

Ages 4 and up. PK. 4 WT. 8.6 LBS. CUBE 2.0 CU.FT.

JURASSIC PARK<sup>™</sup> COMMAND COMPOUND<sup>™</sup> PLAYSET