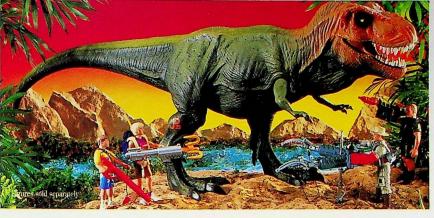

## JURASSIC PARK<sup>™</sup> T-REX "GULPER<sup>™</sup>" No. 61051

This big T-rex is new and even meaner for '94! GULPER can "catch" a JURASSIC PARK dinosaur, then swallow it whole! Kids can "tranq" him, then retrieve the dino from the beast's belly. Comes complete with realistic soft skin and new movie collector card. *Ages 4 and up. PK 3 WT. 11.5 LBS.* 