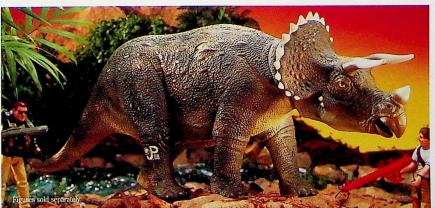

## JURASSIC PARK<sup>™</sup> TRICERATOPS

No. 61013 Squeeze its sides and the huge head and horns slash up and down! The soft, realistic flesh feature DINO-DAMAGE—bones and muscle visible inside. Collector Card too! Ages 4 and up. PK. 3 WT. 9.5 LBS. CUBE 1.8 CU.FT.