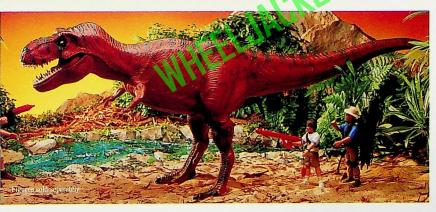

## JURASSIC PARK<sup>®</sup> ELECTRONIC T-REX

No. 61015

The huge jaws lunge open as it lets out an earth-shaking electronic ROAR! Hear massive footsteps crashing through the jungle! Comes with realistic soft skin and a movie collector card just like the others — but this T-rex is truly the king of the dinosaurs!

Ages 4 and up. PK. 3 WT. 11.8 LBS. CUBE 2.8 CU.FT.