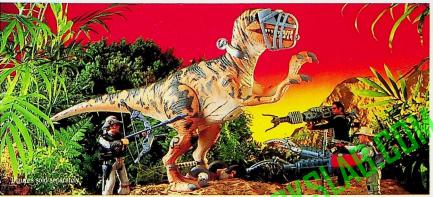

## JURASSIC PARK<sup>®</sup> ELECTRONIC UTAHRAPTOR WITH CAPTURE GE

WITH CAPTURE GEAR No. 61066

"Ripper"", the even bigger, even tougher cousin of Velociraptor is on the loose! Features a mighty legkicking action, along with a frightening electronic roar. Comes with Dino Capture Gear, realistic soft skin, new movie collector card, and batteries inside! Ages 4 and up. PK. 4 WT. 11.5 LBS. CUBE 2.0 CUFT.