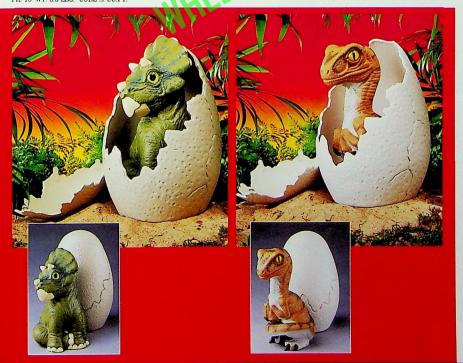

## JURASSIC PARK<sup>™</sup> HATCHLINGS IN EGGS No. 61070

Just like in the movie, kids can "hatch" these life-size baby dinosaurs from their protective eggshells. Two-piece egg covers either Triceratops or Velociraptor hatchling. Each comes with new movie collector card. Ages 4 and up. PK. 8 WT. 10 LBS. CUBE 1.5 CU.FT.