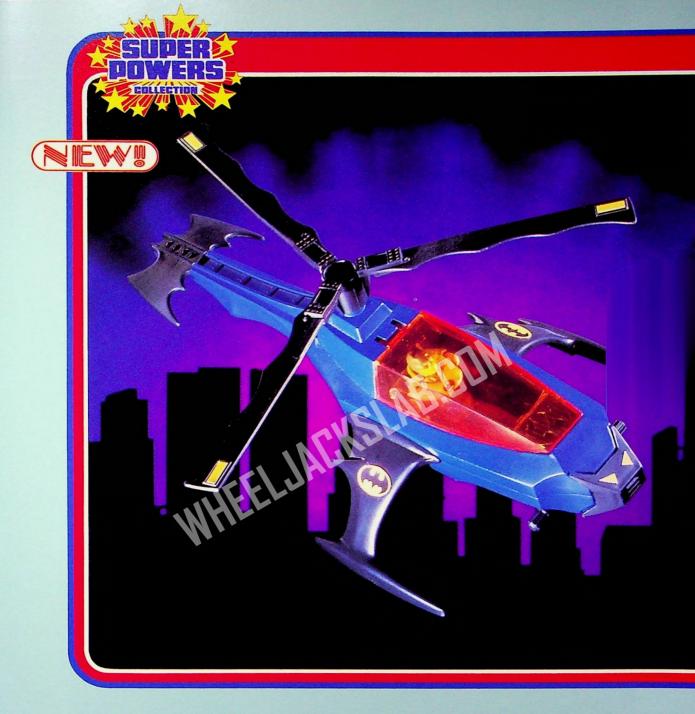

## BATCOPTERTM VEHICLE

With the BATCOPTER, BATMAN can chase down and capture even the most evasive evil-doers, even in the impassable mountains of APOKOLIPS. The cockpit's protective canopy swings open and snaps shut, holding BATMAN (or a friend) securely inside. The BATCOPTER has a grabbing device connected to its chopper blades that holds villains tightly. The blades spin and the villains are twirled mercilessly. The nose piece is a spring loaded projectile that knocks villains down flat. And, the projectile serves as a launchable hook complete with a retractable winch, great for rescuing stray *SUPER POWERS*. Holds one action figure, sold separately, most will fit. Ages 4 and up.

NO. 67270 PKD. 6, WT. 11 LBS. CUBE: 1.13 CU. FT.