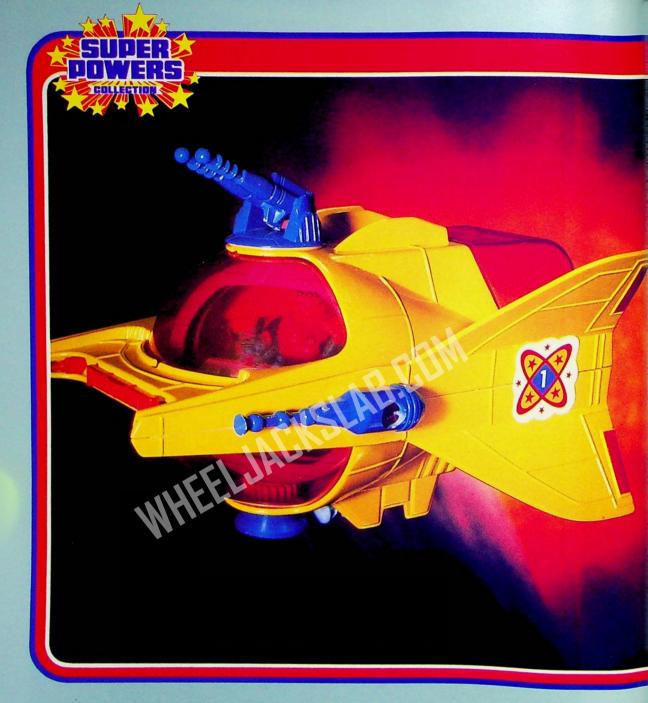

## DELTA PROBE ONE VEHICLE

AN AWESOME OFFENSIVE VEHICLE!

Ready to unleash its many weapons against all villains, it's the DELTA PROBE ONE. Our heroes will be fully prepared with an immobilizer bomb, stun rays, a radar unit and a villain catcher on the back end. The cockpit rotates a full 360°, with clicking sound. And the protective infra red shield is an open-and-close canopy that snaps shut. The vehicle holds one action figure, and colorful stickon labels give kids even more fun. Ages 4 and up. Holds most action figures, which are each sold separately.