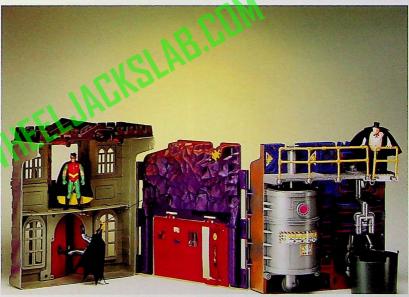

## ANIMATION BATMAN® BATCAVE™ COMMAND CENTER

No. 63360

The fun never ends witht he foldout modular play set that is packed with action and features! It includes several play environments, including WAYNE MANOR™ AND THE BATCAVE™. The BATMAN/BRUCE WAYNE™ chamber lets BRUCE WAYNE turn into BATMAN, then back again! BATMAN slides down the sky cable and crashes through the front door of WAYNE MANOR for a daring escape. There's a breakaway catwalk, computer command console. BATCAVE secret entrance, anti-gravity hooks, breakaway skylights. Crime Alley villain hideout, and much, much, more! Assembly required. Ages 4 and up.