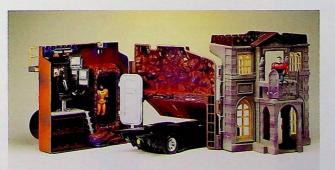

## ANIMATION BATMAN® BATCAVE™ COMMAND CENTER

No. 63360

The fun never ends witht he foldout modular play set that is packed with action and features! It includes several play environments, including WAYNE MANOR™ AND THE BATCAVE™. The BATMAN/BRUCE WAYNE™ chamber lets BRUCE WAYNE turn into BATMAN, then back again! BATMAN slides down the sky cable and crashes through the front door of WAYNE MANOR for a daring escape. There's a breakaway catwalk, computer command console. BATCAVE secret entrance, anti-gravity hooks, breakaway skylights. Crime Alley villain hideout, and much, much, more! Assembly required. Ages 4 and up.