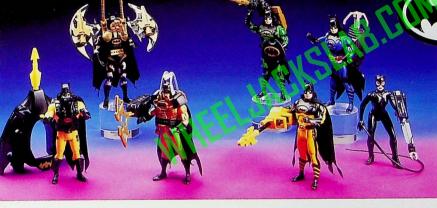

# **BATMAN® RETURNS FIGURE** ASSORTMENT

No. 63650

Exciting special mission suits and crime-fighting accessories prepare BATMAN for any exciting adventure! With dynamic new figures joining the lineup, BATMAN is ready for any action that comes his way! Ages 4 and up. PK. 24 WT. 7.5 LBS. CUBE 1.3 CU.FT.