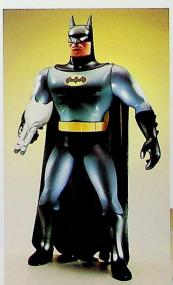

# ULTIMATE ANIMATED SERIES BATMAN<sup>®</sup> FIGURE

No. 64019

BATMAN stands 15" tall in his fight against crime! Piercing light-up eves and bat-symbol chest plate add up to big trouble for the criminals of Gotham City™. Requires 2 "AA" batteries. Ages 4 and up. PK. 6 WT. 10 LBS. CUBE 1.88 CU.FT.