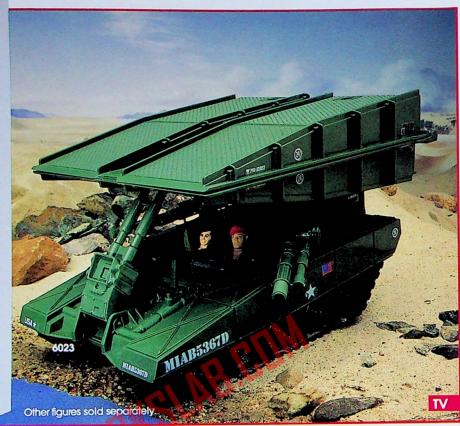

#### 6023

## G.I. JOE BRIDGELAYER

Fold out the bridge so any vehicle can "drive" across it—then fold it over the tank for quick escapes. Includes G.I. Joe driver TOLLBOOTH.

 $\begin{array}{ll} 18^{1/2}\times 3^{3/8}\times 9^{7/8}" & \text{WT.:15 lbs.} \\ \text{CU.: 2.5} & \text{PACK:6} \end{array}$ 