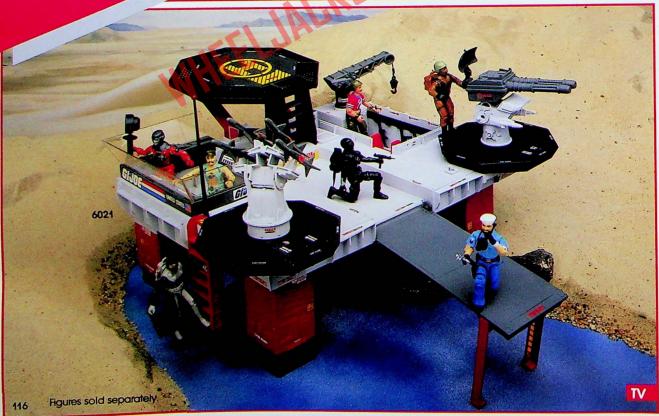

### 6021 G.I. JOE

# TRANSPORTABLE TACTICAL BATTLE PLATFORM

Adjustable platform legs enable Joe to fend off Cobra attacks from any boom, location. Features folding decling ramp, working crane and much more!

15 × 4 × 223/4" CU.: 5.7 WT.:14 lbs. PACK:6