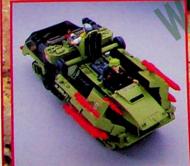

## 6030 G.I. JOE<sup>+</sup> H.A.V.O.C. (Heavy Articulated Vehicle Ordnance Carrier)

Ordnance Carrier Cobra is no match for Joe's roving vehicular fortress! An extremely versatile machine with pivoting dual track system for rough terrain and a positionable mid-gunnery post. Hinged doors conceal fan-propelled reconnaissance craft for advanced scouting. With opening canopy, removable missiles and pivoting forward and rear guns. Includes driver CROSS-COUNTRY!