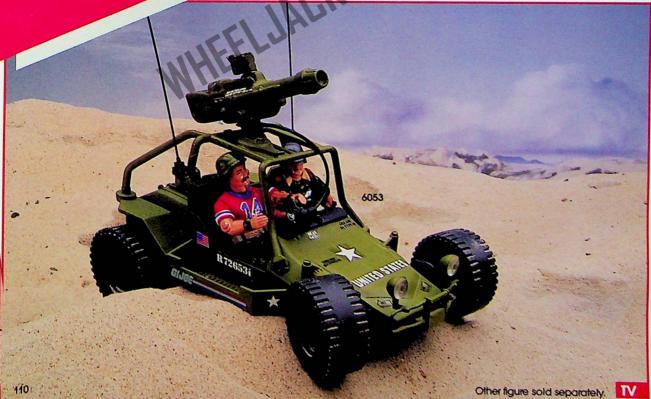

## 6053 G,I. JOE A.W.E. STRIKER

This All-Weather and Environment wehicle heads out on a scouting mission with unique, four-wheel suspension! Includes driver CRANK-CASE.

11 × 3<sup>3</sup>/<sub>8</sub> × 9" CU.: 2.5

WT.:14 lbs. PACK:12