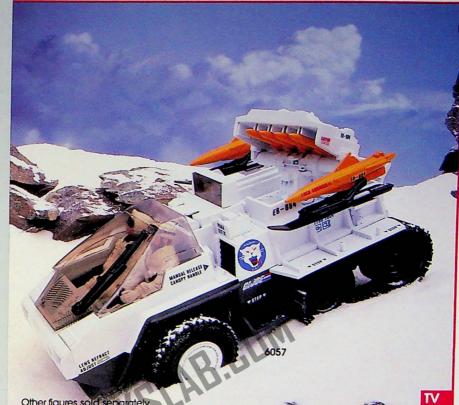

## 6057 G.I. JOE SNOW CAT

This powerful, half track mobilization unit plowed of the second seco driver FROSTBITE.

 $\begin{array}{l} 11 \,\times\, 4^{1/_4} \,\times\, 9^{\prime\prime} \\ \text{CU.:} \, 3.1 \end{array}$ 

WT.:20 lbs. PACK:12